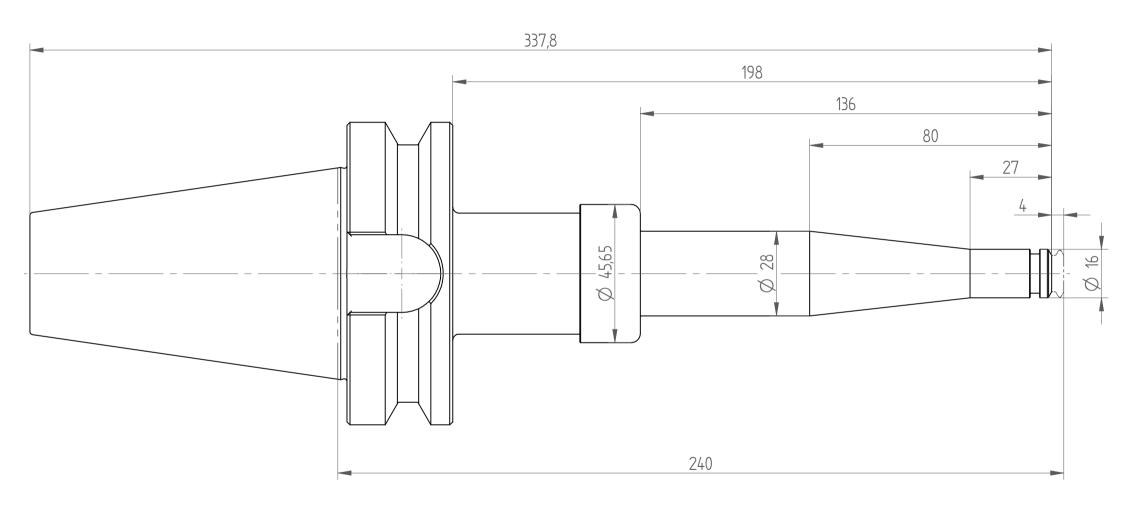

REGO-FIX AG Obermattweg 60 4456 Tenniken / Switzerland

Phone +41 61 976 14 66 Fax +41 61 976 14 14 www.rego-fix.com This is a non-controlled copy. All information given herein is subject to change without notice

The information given herein has been carefully checked and is believed to be correct. REGO-FIX, however, assumes no responsibility or liability for any errors, inaccuracies or omissions that may appear in this drawing

This document is subject to copyright laws. No part of this document may be reproduced or transmitted in any form or any means, electronic or mechanic, for any purpose, without the express written permission of REGO-FIX

Type: BT50\_PG10x240\_XL

Part No.: 885171070 Date: 22.01.2015

Scale : 1:1.25